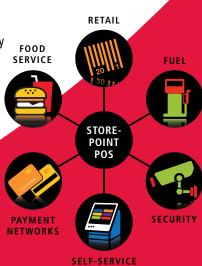

These demands have created an information technology explosion for convenience stores, and the fallout often leaves managers buried in an avalanche of payment networks, scanners, RFID terminals, video cameras, kiosks, electronic safes and more.

Fully integrated support of branded food service

Commercial fueling solution

Intuitive, easy-to-use touch-screen interfaces

Loyalty support

Multi-lingual

Enter Retalix StorePoint POS. Designed specifically for C-store environments, Retalix StorePoint centralizes all of a C-store's retail functions and devices into a single, easy-to-use system. You can dramatically simplify your operations, reduce your costs and ensure your store provides the ultimate in customer service. Better yet, with StorePoint's technical edge, you'll be positioned to compete—and win—for years to come.

With its intuitive touch-screen point-of-sale package, StorePoint POS makes technology training and usage a snap. It also integrates existing technologies seamlessly, from gas dispensers and tank monitoring devices to car wash systems and more. Plus, StorePoint provides a fully integrated food service solution that can be used to manage any format, including separate quick service concepts, consumer ordering kiosks and sit-down restaurants.